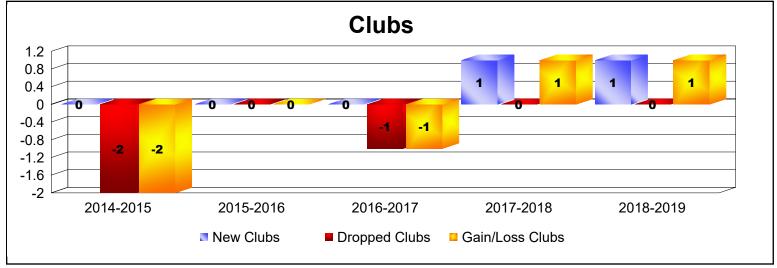

District 41 As of June 2019 Cumulative

| Year      | New<br>Clubs | Dropped<br>Clubs | Gain/<br>Loss<br>Clubs | New<br>Members | Charter<br>Members | Reinstate<br>Members | Transfer<br>Members | Total<br>Member<br>Added | Total<br>Members<br>Dropped | Gain/<br>Loss<br>Members |
|-----------|--------------|------------------|------------------------|----------------|--------------------|----------------------|---------------------|--------------------------|-----------------------------|--------------------------|
| 2014-2015 | 0            | -2               | -2                     | 165            | 3                  | 9                    | 23                  | 200                      | -247                        | -47                      |
| 2015-2016 | 0            | 0                | 0                      | 136            | 4                  | 11                   | 4                   | 155                      | -192                        | -37                      |
| 2016-2017 | 0            | -1               | -1                     | 190            | 0                  | 9                    | 7                   | 206                      | -209                        | -3                       |
| 2017-2018 | 1            | 0                | 1                      | 176            | 21                 | 4                    | 7                   | 208                      | -224                        | -16                      |
| 2018-2019 | 1            | 0                | 1                      | 154            | 23                 | 11                   | 7                   | 195                      | -218                        | -23                      |
| Average   | 0            | -1               | 0                      | 164            | 10                 | 9                    | 10                  | 193                      | -218                        | -25                      |