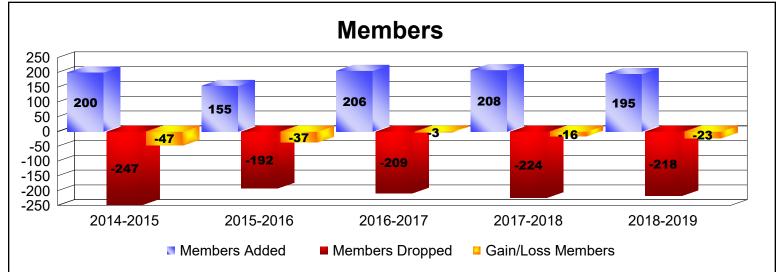

District 41 As of June 2019 Cumulative

| Year      | New<br>Clubs | Dropped<br>Clubs | Gain/<br>Loss<br>Clubs | New<br>Members | Charter<br>Members | Reinstate<br>Members | Transfer<br>Members | Total<br>Member<br>Added | Total<br>Members<br>Dropped | Gain/<br>Loss<br>Members |
|-----------|--------------|------------------|------------------------|----------------|--------------------|----------------------|---------------------|--------------------------|-----------------------------|--------------------------|
| 2014-2015 | 0            | -2               | -2                     | 165            | 3                  | 9                    | 23                  | 200                      | -247                        | -47                      |
| 2015-2016 | 0            | 0                | 0                      | 136            | 4                  | 11                   | 4                   | 155                      | -192                        | -37                      |
| 2016-2017 | 0            | -1               | -1                     | 190            | 0                  | 9                    | 7                   | 206                      | -209                        | -3                       |
| 2017-2018 | 1            | 0                | 1                      | 176            | 21                 | 4                    | 7                   | 208                      | -224                        | -16                      |
| 2018-2019 | 1            | 0                | 1                      | 154            | 23                 | 11                   | 7                   | 195                      | -218                        | -23                      |
| Average   | 0            | -1               | 0                      | 164            | 10                 | 9                    | 10                  | 193                      | -218                        | -25                      |